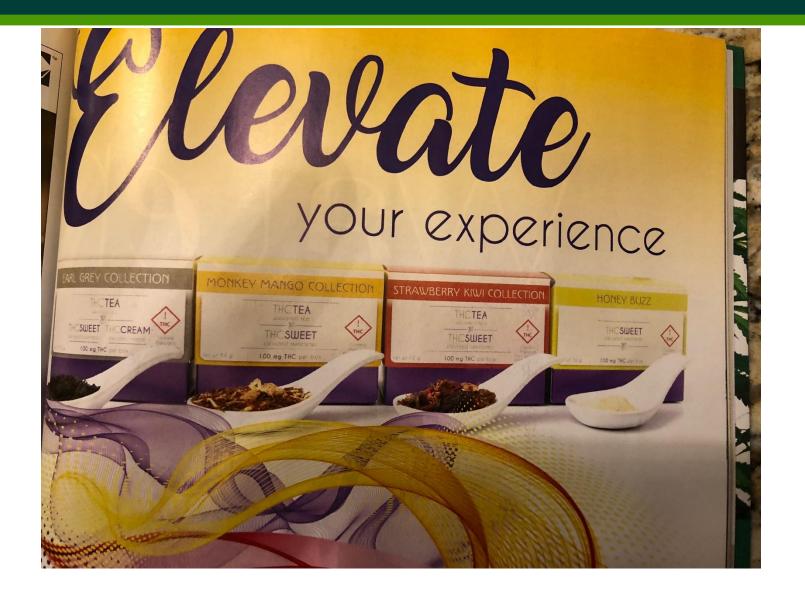

## "Infused Everything"

# Infused everything: These cannabis products might surprise you

Coffee. Post-tattoo ointment. Toothpaste. Um, vaginal suppositories? The staggering variety begs the question, 'What can't we infuse?'

PUBLISHED: JUN 24, 2016, 7:27 PM • UPDATED: 7 DAYS AGO