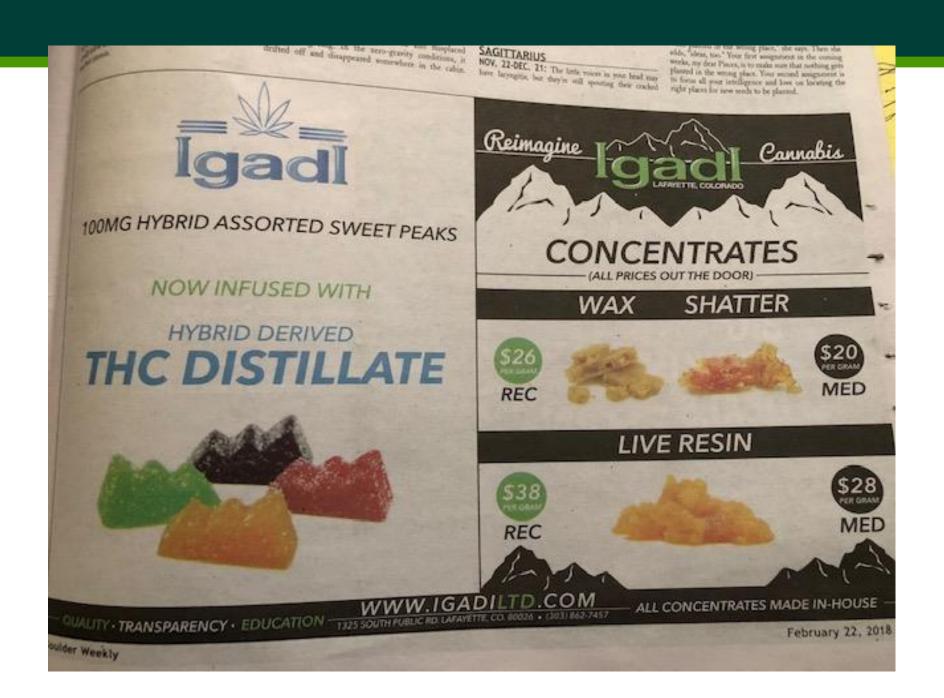

## Econ 101

- Less than 300 cannabis facilities in 2014
- 1,190 Cannabis facilities exist in Colorado in 2017
  2,709 in 2019
- How can Colorado support this amount of retail?
- How does this growth continue?
- > Why does the old 80/20 rule matter here?

(6.1% of MJ users in CO purchase 75.7% of the THC products)