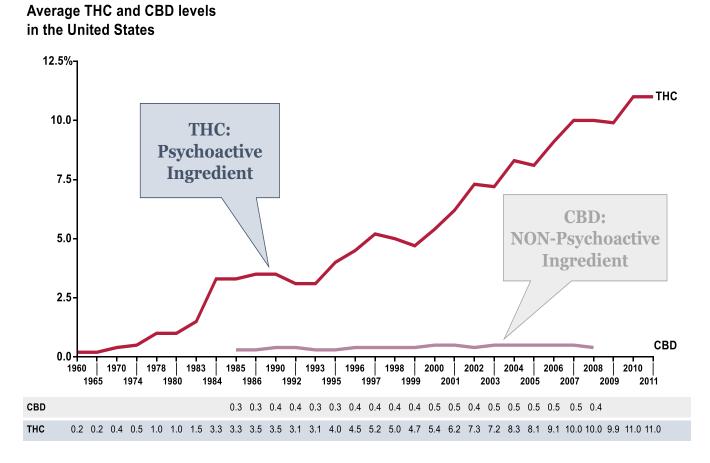

# Marijuana has become significantly more potent since the 1960s

• Source: Mehmedic et al., 2010

#### Cannabis: % THC Over Time