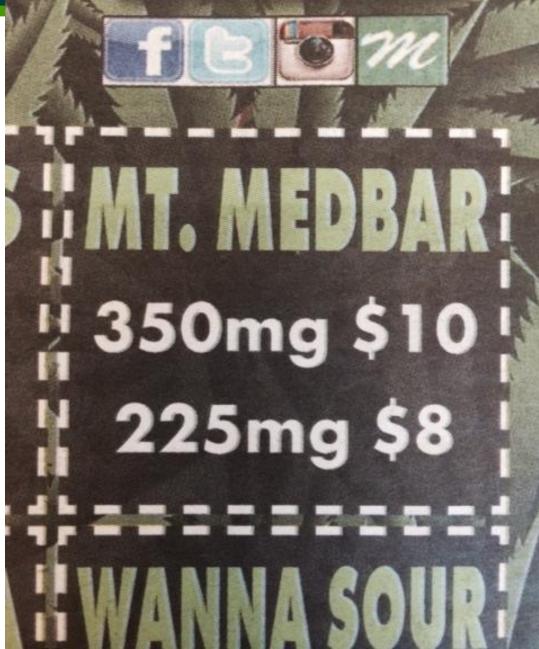

inutes after drinking - leading to a more real-time and responsible consumption experience.

Keef Sparkling is available in two flavors: Lemon and Blood Orange. Each 12 oz. bottle contains 10mg of activated THC. Visit www.keefcola.com to find your nearest retailer.



KEE

New from Keef - Oil leading technology extract.

The rapid heating, gives the user a tr consistent perform finish. Oil Stix offer extract via superhighest quality st agents, no "planthat you are gett flavor that nature

> The goal at Keel and all of the ind batch of cannat selected to ensu potency. Expec Visit www.oilstb





#### PRODUCTS NEAR ME REVIEWS VIDEOS INSTA





## "Infused Everything"





Layers of dark chocolate and white chocolate with real peppermint bits and 100mg THC



#### Edibles



# WWW.NKMMJ.COM







Indica · Sativa · Hybrid · Hybrid Dec-Light

Single Zoz Serving 10mg Consistent, Measured Dose Infused with Organa Labs certified oil creating a pure, balanced and consistent product





### APOTHECANNA SEXY TIME

APC

STREN

Extra poten

you

Our

apothecam

floz (- 30m

www.apothecanna.com

Plant-based glide for your pleasure plus a jasmine-cannabis-coconut combination to awaken your body, mind and spirit. The ultimate aphrodisiac.



## EVERYTHING!



WARNING: THERE MAY BE HEALTH RISKS ASSOCIATED WITH THE CONSUMPTION OF THIS PRODUCT. THIS PRODUCT CONTAINS MARIJUANA AND ITS POTENCY WAS TESTED WITH AN ALLOWABLE PLUS OR MINUS 15% VARIANCE PURSUANT TO 12-43.4-202(3)(A)(IV)(E), C.R.S. THIS PRODUCT WAS PRODUCED WITHOUT REGULATORY OVERSIGHT FOR HEALTH, SAFETY, OR EFFICACY. THE INTOXICAT