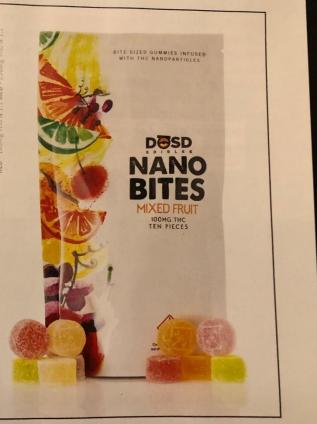

#### BITE- SIZED GUMMIES INFUSED WITH THC & CBD NANOPARTICLES

#### What are THC/CBD nanoparticles?

Our NANO BITES provide more efficient absorption & a faster onset compared to traditional edibles. Made from our extensively refined distillate, NANO BITES contain cannabinoid nanoparticles which are utilized by the body much more efficiently than unrefined oils. Get more out of your dose...with far less waiting.