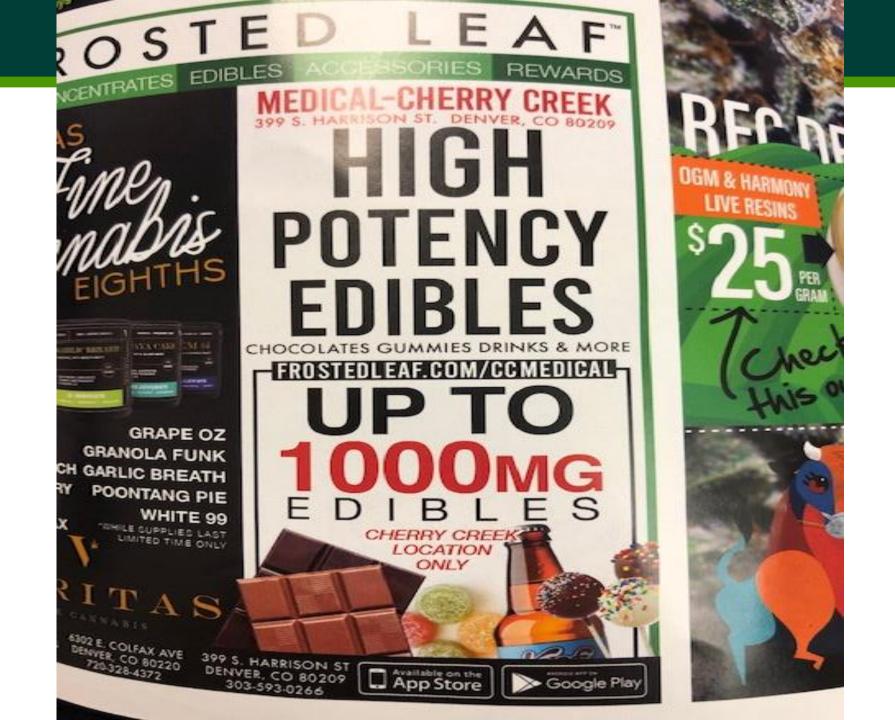

## Econ 101

- Less than 300 cannabis facilities in 2014
- 1,190 Cannabis facilities exist in Colorado in 2017
  2,709 in 2019
- How can Colorado support this amount of retail?
- How does this growth continue?
- > Why does the old 80/20 rule matter here?

(6.1% of MJ users in CO purchase 75.7% of the THC products)