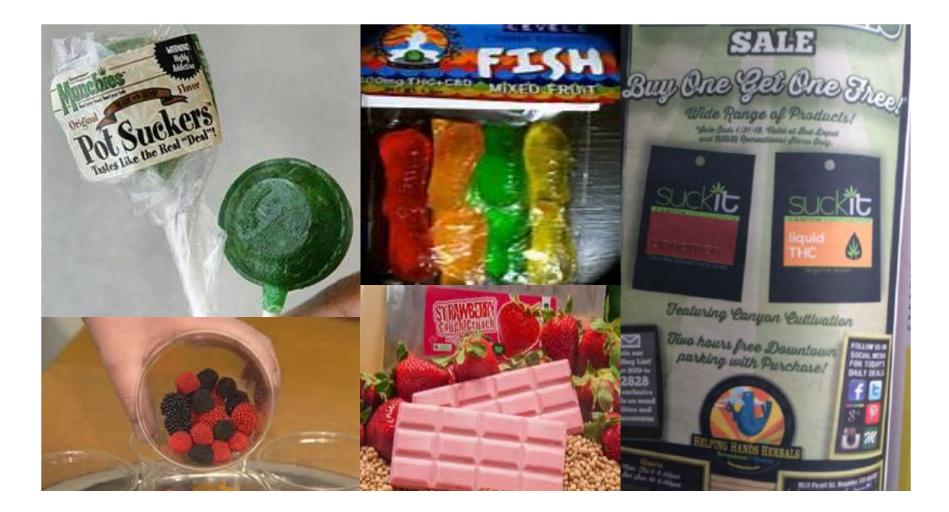

les that can take up to two hours to fully activate, cannabis infused beverages offer their full effects in as little as 15 minutes after drinking - leading to a more real-time and responsible consumption experience.

Keef Sparkling is available in two flavors: Lemon and Blood Orange. Each 12 oz. bottle contains 10mg of activated THC. Visit www.keefcola.com to find your nearest retailer.



KEE

New from Keef - Oil leading technology extract.

The rapid heating, gives the user a tr consistent perform finish. Oil Stix offer extract via superhighest quality st agents, no "planthat you are gett flavor that nature

> The goal at Keel and all of the ind batch of cannat selected to ensu potency. Expec Visit www.oilstb





#### PRODUCTS NEAR ME REVIEWS VIDEOS INSTA





## "Infused Everything"





Layers of dark chocolate and white chocolate with real peppermint bits and 100mg THC



#### Edibles



# WWW.NKMMJ.COM







Indica · Sativa · Hybrid · Hybrid Dec-Light

Single Zoz Serving 10mg Consistent, Measured Dose Infused with Organa Labs certified oil creating a pure, balanced and consistent product





### APOTHECANNA SEXY TIME

APC

STREN

Extra poten

you

Our

apothecam

floz (- 30m

www.apothecanna.com

Plant-based glide for your pleasure plus a jasmine-cannabis-coconut combination to awaken your body, mind and spirit. The ultimate aphrodisiac.



## EVERYTHING!



WARNING: THERE MAY BE HEALTH RISKS ASSOCIATED WITH THE CONSUMPTION OF THIS PRODUCT. THIS PRODUCT CONTAINS MARIJUANA AND ITS POTENCY WAS TESTED WITH AN ALLOWABLE PLUS OR MINUS 15% VARIANCE PURSUANT TO 12-43.4-2