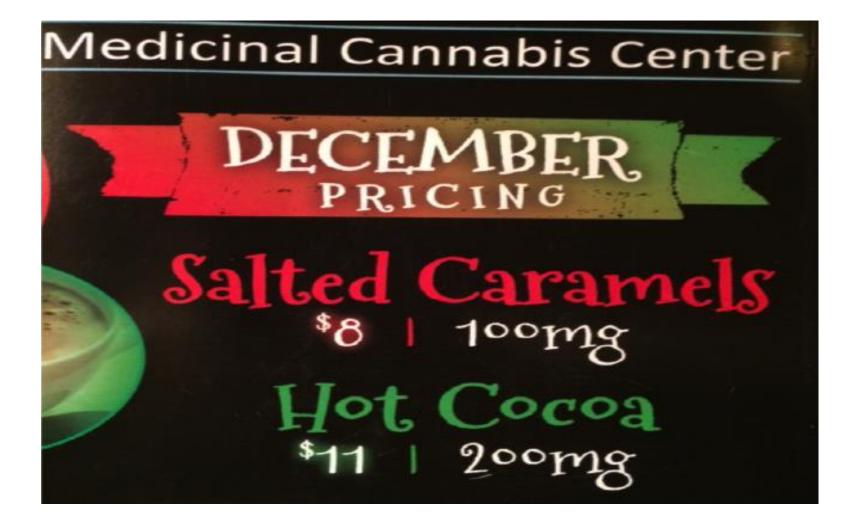

n as little as 15 minutes after drinking - leading to a more real-time and responsible consumption experience.

Keef Sparkling is available in two flavors: Lemon and Blood Orange. Each 12 oz. bottle contains 10mg of activated THC. Visit www.keefcola.com to find your nearest retailer.



KEE

New from Keef - Oil leading technology extract.

The rapid heating, gives the user a tr consistent perform finish. Oil Stix offer extract via superhighest quality st agents, no "planthat you are gett flavor that nature

> The goal at Keel and all of the ind batch of cannat selected to ensu potency. Expec Visit www.oilstb





#### PRODUCTS NEAR ME REVIEWS VIDEOS INSTA





## "Infused Everything"





Layers of dark chocolate and white chocolate with real peppermint bits and 100mg THC



#### Edibles



# WWW.NKMMJ.COM







Indica · Sativa · Hybrid · Hybrid Dec-Light

Single Zoz Serving 10mg Consistent, Measured Dose Infused with Organa Labs certified oil creating a pure, balanced and consistent product





### APOTHECANNA SEXY TIME

APC

STREN

Extra poten

you

Our

apothecam

floz (- 30m

www.apothecanna.com

Plant-based glide for your pleasure plus a jasmine-cannabis-coconut combination to awaken your body, mind and spirit. The ultimate aphrodisiac.



## EVERYTHING!



WARNING: THERE MAY BE HEALTH RISKS ASSOCIATED WITH THE CONSUMPTION OF THIS PRODUCT. THIS PRODUCT CONTAINS MARIJUANA AND ITS POTENCY WAS TESTED WITH AN ALLOWABLE PLUS OR MINUS 15% VARIANCE PURSUANT TO 12-43.4-202(3)(A)(IV)(E), C.R.S. THIS PRODUCT WAS PRODUCED WITHOUT REGULATORY OVERSIGHT FOR HEALTH, SAFETY, OR EFFI