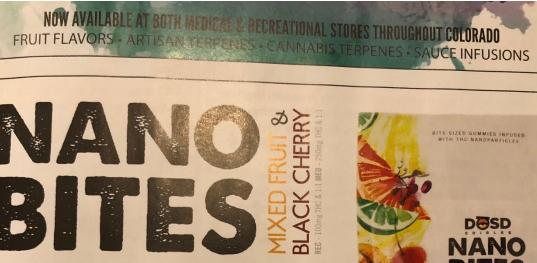

#### BITE- SIZED GUMMIES INFUSED WITH THC & CBD NANOPARTICLES

#### What are THC/CBD nanoparticles?

Our NANO BITES provide more efficient absorption & a faster onset compared to traditional edibles. Made from our extensively refined distillate, NANO BITES contain cannabinoid nanoparticles which are utilized by the body much more efficiently than unrefined oils. Get more out of your dose...with far less waiting.