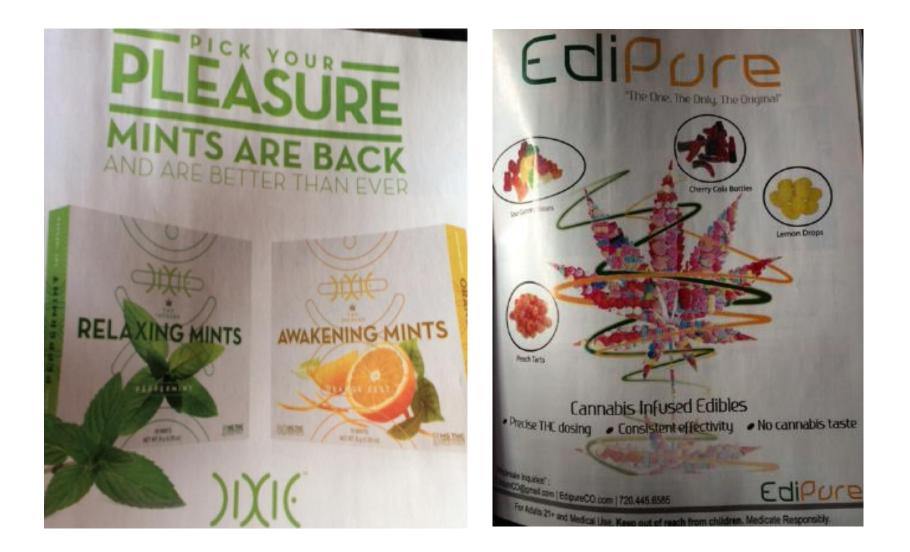

perience. Unlike other edibles that can take up to two hours to fully activate, cannabis infused beverages offer their full effects in as little as 15 minutes after drinking - leading to a more real-time and responsible consumption experience.

Keef Sparkling is available in two flavors: Lemon and Blood Orange. Each 12 oz. bottle contains 10mg of activated THC. Visit www.keefcola.com to find your nearest retailer.



KEE

New from Keef - Oil leading technology extract.

The rapid heating, gives the user a tr consistent perform finish. Oil Stix offer extract via superhighest quality st agents, no "planthat you are gett flavor that nature

> The goal at Keel and all of the ind batch of cannat selected to ensu potency. Expec Visit www.oilstb





#### PRODUCTS NEAR ME REVIEWS VIDEOS INSTA





## "Infused Everything"





Layers of dark chocolate and white chocolate with real peppermint bits and 100mg THC



#### Edibles



# WWW.NKMMJ.COM







Indica · Sativa · Hybrid · Hybrid Dec-Light

Single Zoz Serving 10mg Consistent, Measured Dose Infused with Organa Labs certified oil creating a pure, balanced and consistent product





### APOTHECANNA SEXY TIME

APC

STREN

Extra poten

you

Our

apothecam

floz (- 30m

www.apothecanna.com

Plant-based glide for your pleasure plus a jasmine-cannabis-coconut combination to awaken your body, mind and spirit. The ultimate aphrodisiac.



## EVERYTHING!



WARNING: THERE MAY BE HEALTH RISKS ASSOCIATED WITH THE CONSUMPTION OF THIS PRODUCT. THIS PRODUCT CONTAINS MARIJUANA AND ITS POTENCY WAS TESTED WITH AN ALLOWABLE PLUS OR MINUS 15% VAR