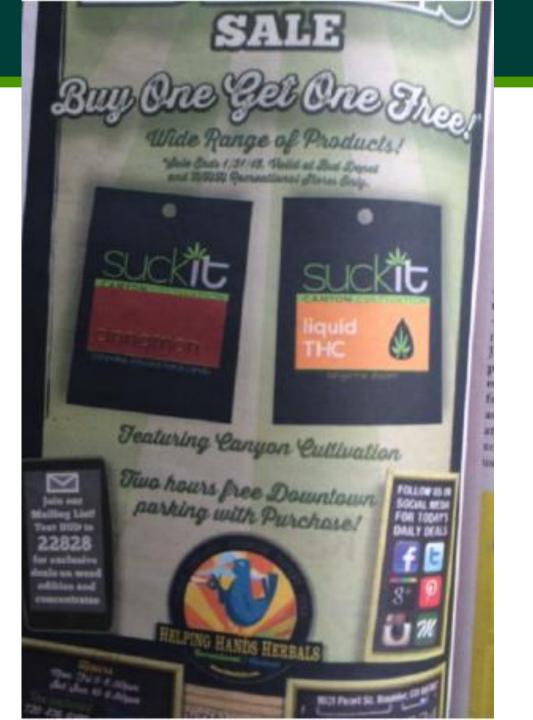

utes after drinking - leading to a more real-time and responsible consumption experience.

Keef Sparkling is available in two flavors: Lemon and Blood Orange. Each 12 oz. bottle contains 10mg of activated THC. Visit www.keefcola.com to find your nearest retailer.



KEE

New from Keef - Oil leading technology extract.

The rapid heating, gives the user a tr consistent perform finish. Oil Stix offer extract via superhighest quality st agents, no "planthat you are gett flavor that nature

> The goal at Keel and all of the ind batch of cannat selected to ensu potency. Expec Visit www.oilstb





#### PRODUCTS NEAR ME REVIEWS VIDEOS INSTA





## "Infused Everything"





Layers of dark chocolate and white chocolate with real peppermint bits and 100mg THC



#### Edibles



# WWW.NKMMJ.COM







Indica · Sativa · Hybrid · Hybrid Dec-Light

Single Zoz Serving 10mg Consistent, Measured Dose Infused with Organa Labs certified oil creating a pure, balanced and consistent product





### APOTHECANNA SEXY TIME

APC

STREN

Extra poten

you

Our

apothecam

floz (- 30m

www.apothecanna.com

Plant-based glide for your pleasure plus a jasmine-cannabis-coconut combination to awaken your body, mind and spirit. The ultimate aphrodisiac.



## EVERYTHING!



WARNING: THERE MAY BE HEALTH RISKS ASSOCIATED WITH THE CONSUMPTION OF THIS PRODUCT. THIS PRODUCT CONTAINS MARIJUANA AND ITS POTENCY WAS TESTED WITH AN ALLOWABLE PLUS OR MINUS 15% VARIANCE PURSUANT TO 12-43.4-202(3)(A)(IV)(E), C.R.S. THIS PRODUCT WAS PRODUCED WITHOUT REGULATORY OVERSIGHT FOR HEALTH, SAFETY, OR EFFICACY. THE INTOXICATIN