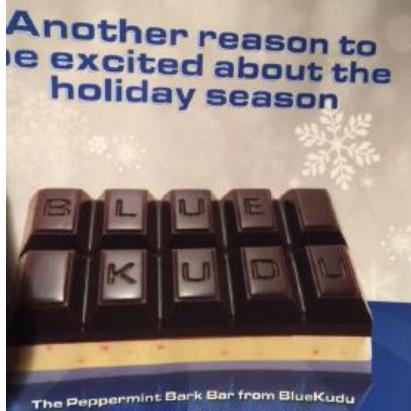

## "Infused Everything"

Layers of dark chocolate and white chocolate with real peppermint bits and 100mg THC