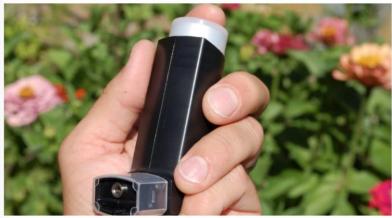

PERFORMANCE | VAPE | TECHNOLOGY

Vape different

HOME . REVIEWS . PRODUCT REVIEW

(Ben Livingston, The Cannabist)

melice

indi

Stealth PUFFiT vaporizer mimics asthma inhaler (review)

A single charge for a singlalar experience. The enhanced before on the birties 'sage reserves provides up to be mirest of surfaces are when fully charged. Giving you amplication in lowering, initiale, and store down.