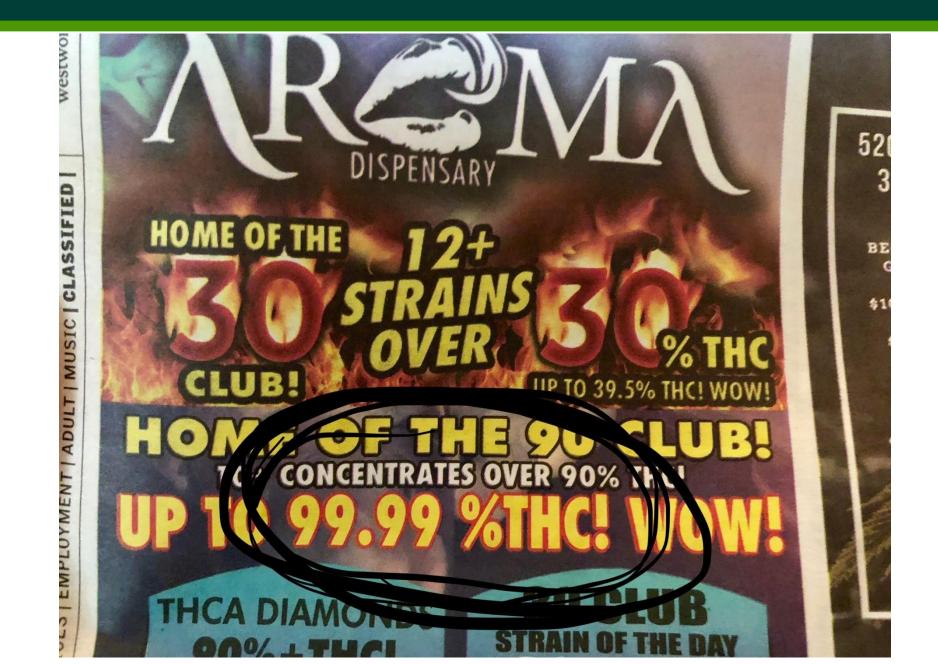

# Marijuana has become significantly more potent since the 1960s

• Source: Mehmedic et al., 2010

#### Cannabis: % THC Over Time